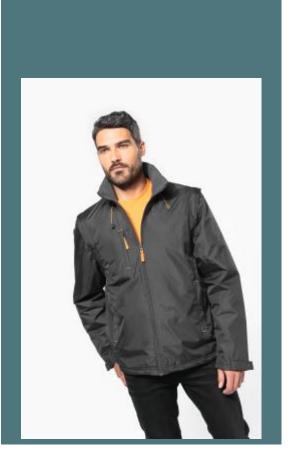

## Score > Detachable-sleeved blouson jacket

PVC backing for greater fabric waterproofing.

Hard-wearing and supple with thermal memory thanks to the fleece body

Versatile and super practical garment thanks to the removable sleeves.

100% polyester with PVC coating. Polyester fleece lining. Comfortable fabric. Zip through front. 3 front zipped pockets. Detachable sleeves. Adjustable cuffs. Contrast zip pullers, neck tape and bartacks. 3 inside pockets, including 2 zipped pockets and 1 mobile phone pocket. Concealed hood. Contrast elasticated drawcord with toggles at hem. Zip access for decoration.