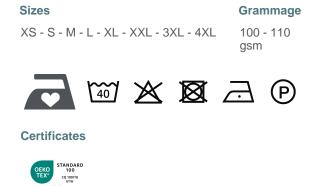

## Jessica > Ladies' long-sleeved shirt

Made from polycotton for easy care.

Resistance and style.

Available in 30 colourways.

65% polyester / 35% cotton poplin. Easy-care fabric. Soft collar. Matching buttons. V-shaped chest pocket on left side. Adjustable mitred cuffs with tear-resistant sleeve placket. 1 spare button. Shaped hem.

Forest

Green

Sage

1 **XS - 4XL** Logistic **Customs code Country of origin** Colours €23.84 62064000 Bangladesh 1 12 **Colours** Black White Angora Beige Bright Sky Bright Brown Burnt Lime Classic Cobalt Blue Deep Blue Turquoise Red Light Royal Fuchsia Ice Mint Kelly Green Light khaki Marl Storm Orange Pale Pink Pistachio Navy Purple Blue Grey Green True Indigo Urban Grey Wine Yellow Zinc Silver

**Additional information**