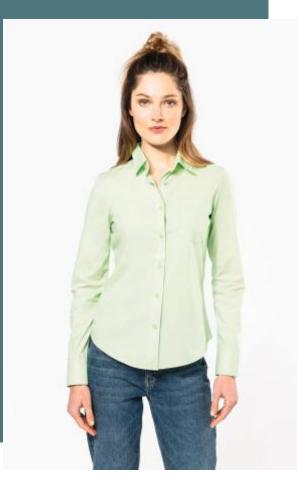

## Jessica > Ladies' long-sleeved shirt

Made from polycotton for easy care.

Resistance and style.

Available in 30 colourways.

65% polyester / 35% cotton poplin. Easy-care fabric. Soft collar. Matching buttons. V-shaped chest pocket on left side. Adjustable mitred cuffs with tear-resistant sleeve placket. 1 spare button. Shaped hem.

Forest

Green

Sage

1 **XS - 4XL** Logistic **Customs code Country of origin** Colours €23.84 62064000 Bangladesh 1 12 **Colours** Black White Angora Beige Bright Sky Bright Brown Burnt Lime Classic Cobalt Blue Deep Blue Turquoise Red Light Royal Fuchsia Ice Mint Kelly Green Light khaki Marl Storm Orange Pale Pink Pistachio Navy Purple Blue Grey Green True Indigo Urban Grey Wine Yellow Zinc Silver