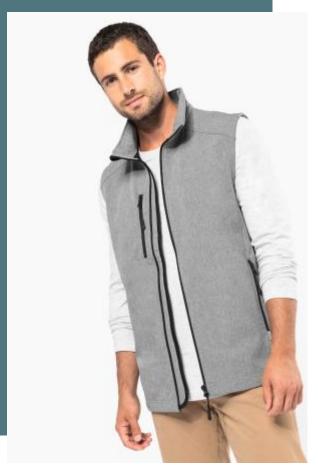

## Men's softshell bodywarmer

Three-layer softshell for ideal protection.

Wind-breaker, breathable and waterproof technical membrane.

Offers perfect comfort thanks to its elastic fabric.

95% polyester/5% elastane. Softshell triple-layer bonded fabric. Breathable up to 3000 gsm/24h and water-resistant up to 8000 mm. Performance membrane mid layer and micro fleece inner layer. Zip through front. 2 zipped side pockets. 1 right zipped chest pocket.