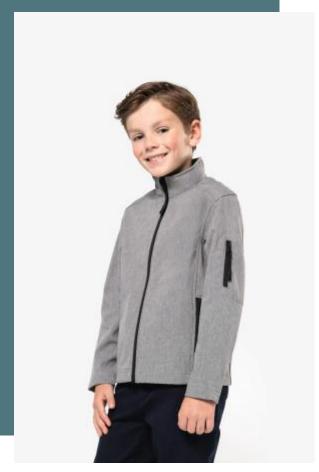

## Kids' softshell jacket

Three-layer softshell for ideal protection.

Wind-breaker, breathable and waterproof technical membrane.

Offers perfect comfort thanks to its elastic fabric.

Softshell 3-layer bonded fabric. 3000 gsm/24h breathable and 8000 mm water-resistant. 95% polyester/5% elastane outer layer. Breathable mid layer and microfleece thermal inner layer. Zip through front. 2 zipped pockets at the front. 1 zipped left sleeve pocket.