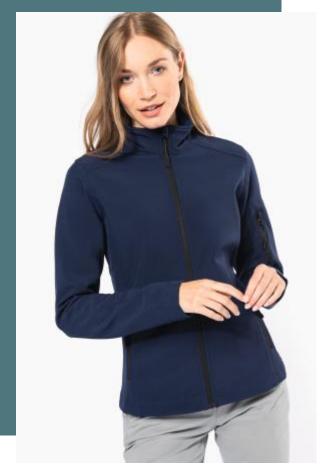

# Ladies' softshell jacket

Three-layer softshell for ideal protection.

Wind-breaker, breathable and waterproof technical membrane.

Offers perfect comfort thanks to its elastic fabric.

95% polyester/5% elastane. Softshell 3-layer bonded fabric. 3000 gsm/24h breathable and 8000 mm water-resistant. 95% polyester/5% elastane outer layer, performance membrane mid layer and micro fleece thermal inner layer. Zip through front. 2 zipped side pockets. 1 zipped left sleeve pocket.