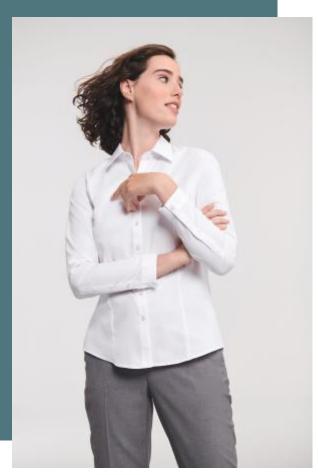

## **Ladies' Long-Sleeved Herringbone Shirt**

Thick and resistant fabric.

Soft and comfortable to wear.

Easy-care.

84% cotton/16% polyester. Herringbone shirt for a stylish alternative to an Oxford shirt. Modern collar. Narrow placket. Darts at chest, front and back hem. Stylish, narrow cuff with extended gauntlet. Fitted style. Easy Care.

**Sizes** 

XS-S-M-L-XL-XXL

Grammage

125 - 130 gsm

Certificates

All rights reserved ©

| 1       | XS - XXL |
|---------|----------|
| Colours | €40.02   |