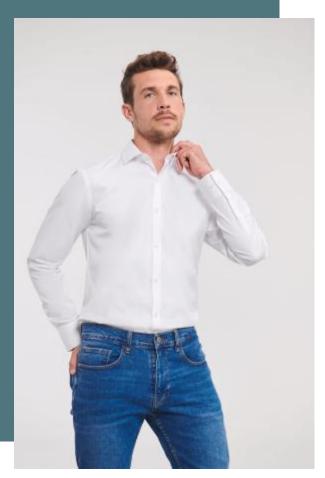

# Men's Long-Sleeved Ultimate **Stretch Shirt**

Durability and elasticity.

Moisture control: fresh and comfortable.

Soft and comfortable fabric.

75% cotton/25% elastomultiester (Lycra® T400® fibre). Excellent shape retention for a lasting fit. Moisture management for cool comfort. Durable fabric. Short leaf, semi cutaway collar. Narrow placket. Darts at the back. Square edged cuffs. Cuff link options. Fitted cut.

Sizes

S - M - L - XL - XXL - 3XL

Grammage

125 - 130 gsm

# **Colours**

White

**Customs code** 

62052000

**Bright Navy**