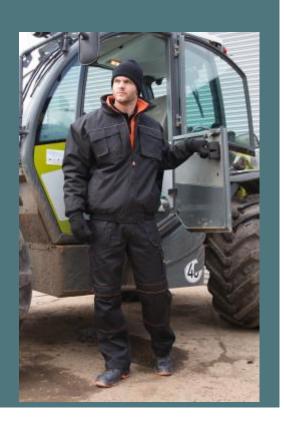

## R300X Sabre Pilot Jacket

Insulating jacket that retains heat.

Resistance and optimum protection.

Wide fit for ease of movement.

Outer: 100% Oxford polyester with PVC coating. Lining: 190T 100% polyester taffeta. Filling: 160 gsm. 100% polyester wadding. Windproof. Wide cut. Full front heavy duty zip. Taped seams. Critical seam twin needling. Diamond quilted lining. Microfleece collar lining. Elasticated cuffs and waist. Multiple pockets: deep front pockets. Semi detachable left chest pockets with tear release/stud and zip closure for access or decoration. Right chest pocket, inner chest pocket, zipped sleeve pocket. Reflective piping. Interchangeable colour zip pull system (comes with 4 colour zips).