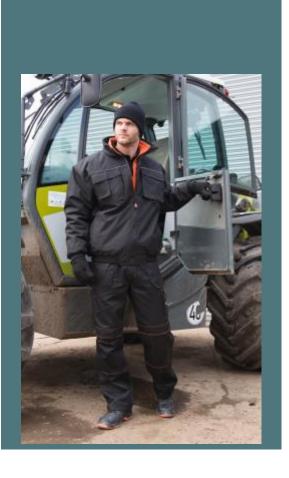

## Sabre Pilot Jacket

Insulating jacket that retains heat.

Resistance and optimum protection.

Wide fit for ease of movement.

Outer: 100% Oxford polyester with PVC coating. Lining: 190T 100% polyester taffeta. Filling: 160 gsm. 100% polyester wadding. Windproof. Wide cut. Full front heavy duty zip. Taped seams. Critical seam twin needling. Diamond quilted lining. Microfleece collar lining. Elasticated cuffs and waist. Multiple pockets: deep front pockets. Semi detachable left chest pockets with tear release/stud and zip closure for access or decoration. Right chest pocket, inner chest pocket, zipped sleeve pocket. Reflective piping. Interchangeable colour zip pull system (comes with 4 colour zips).

**Sizes** 

Grammage

S-M-L-XL-XXL-3XL

320 gsm

All rights reserved ©

## **Colours**

Black