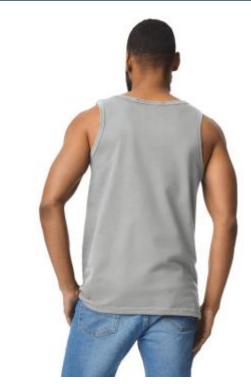

## Men's Softstyle Tank Top

Pre-shrunk cotton: resistant wash after wash.

Soft to the touch and comfortable to wear.

Detachable label easy to re-label.

100% preshrunk ringspun cotton (Sport Grey: 90% cotton/10% polyester). Jersey knit. Rib knit trim applied to neckline and armholes. Twin needle stitching at the hem.