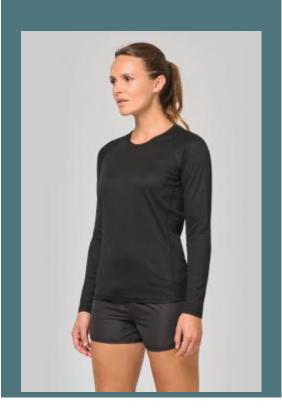

# Ladies' long-sleeved sports T-shirt

Light quick-drying fabric.

100% polyester : incredibly resistant, lightweight and breathable.

Crew neckline with taped neck.

100% polyester. Quick-drying lightweight fabric. Crew neck with neck tape. Raglan sleeves and slits with topstitch detailing. Twin needle finishing at the neck, cuffs and hem.

#### Sizes

XS - S - M - L - XL

#### Grammage

140 gsm