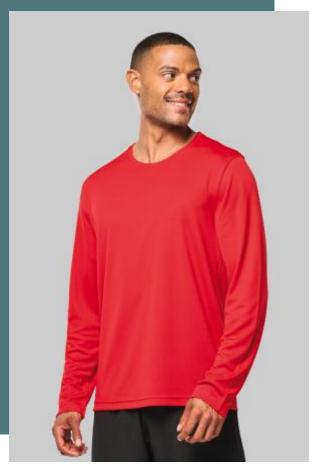

## Men's long-sleeved sports T-shirt

Light quick-drying fabric.

100% polyester: incredibly resistant, lightweight and breathable.

Crew neckline with taped neck.

100% polyester. Quick-drying lightweight fabric. Crew neck with neck tape. Twin needle finishing at the neck, cuffs and hem.

XS-S-M-L-XL-XXL

Grammage

140 gsm

Certificates

| 1                                        | XS - XXL |
|------------------------------------------|----------|
| Colours                                  | €10.56   |
| Fluorescent Orange<br>Fluorescent Yellow | €13.50   |