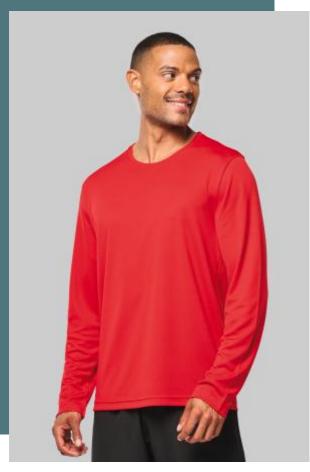

## Men's long-sleeved sports T-shirt

Light quick-drying fabric.

100% polyester: incredibly resistant, lightweight and breathable.

Crew neckline with taped neck.

100% polyester. Quick-drying lightweight fabric. Crew neck with neck tape. Twin needle finishing at the neck, cuffs and hem.

**Sizes** 

Grammage

XS-S-M-L-XL-XXL

140 gsm