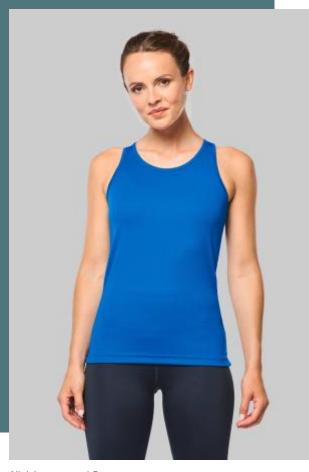

### Ladies' sports vest

100% polyester: incredibly resistant, lightweight and breathable.

Light quick-drying fabric.

Racer back for better support.

100% polyester. Quick-drying lightweight fabric. Racer back style. Bound neck and armholes. Twin needle finishing at the hem.