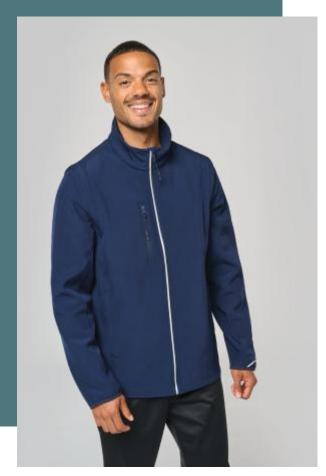

# **UNISEX** detachable sleeves softshell jacket

5% elastane for greater comfort.

3-layer laminated fabric with 3,000 g/m2/24 h breathability and waterproof to 8,000 mm.

Detachable sleeves.

95% polyester/5% elastane. 3-layer bonded fabric. 3000 gsm/24h breathable and 8000 mm water-resistant. 95% polyester/5% elastane outer shell. Breathable mid layer. Microfleece inner layer. Full length front zipper with reflective piping. 2 side zipped pockets and 1 zipped chest pocket. Detachable sleeves with elasticated cuffs and reflective trims.