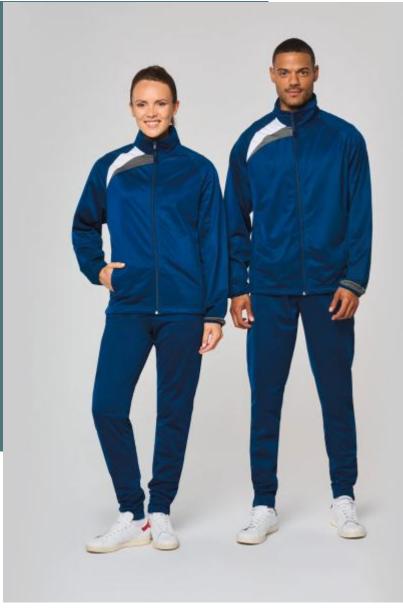

## **Unisex tracksuit top**

100% polyester knit: incredibly resistant

2 side pockets

100% polyester tricot. Full length front zip. Contrast panels. 2 side | Elasticated cuffs.

**Sizes** Grammage

XS - S - M - L - XL - XXL - 3XL - 4XL 220 gsm

## **Colours**

Sporty red/Black/Storm grey