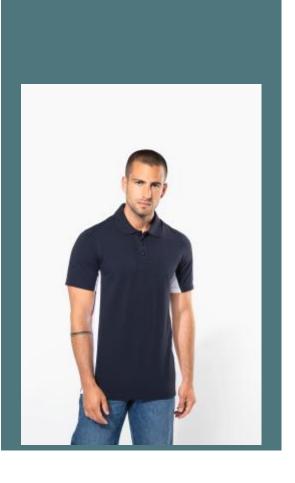

# Flag > Short-sleeved two-tone polo shirt

Sporty, casual look two-tone polo shirt.

Timeless and trendy.

Made from piqué knit fabric.

65% polyester/35% cotton. (Black/Dark Grey ; Forest Green/Black ; Royal Blue/Navy : 65% recycled polyester and 35% cotton). Piqué knit. Ribbed collar. 3-button matching placket. Contrast panels down arm and sides. Self-fabric

**Sizes** 

Grammage

S - M - L - XL - XXL - 3XL

220 gsm

### **Colours**

Colours

Black / Dark Grey

**S-3XL** 

€20.84

Black / Lime

Black / Orange

Forest Green / Black

/ Navy