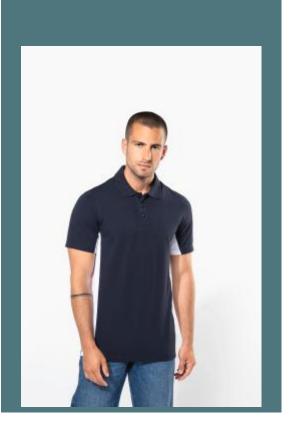

# Flag > Short-sleeved two-tone polo shirt

Sporty, casual look two-tone polo shirt.

Timeless and trendy.

Made from piqué knit fabric.

65% polyester/35% cotton. (Black/Dark Grey ; Forest Green/Black ; Royal Blue/Navy : 65% recycled polyester and 35% cotton). Piqué knit. Ribbed collar. 3-button matching placket. Contrast panels down arm and sides. Self-fabric cuffs.