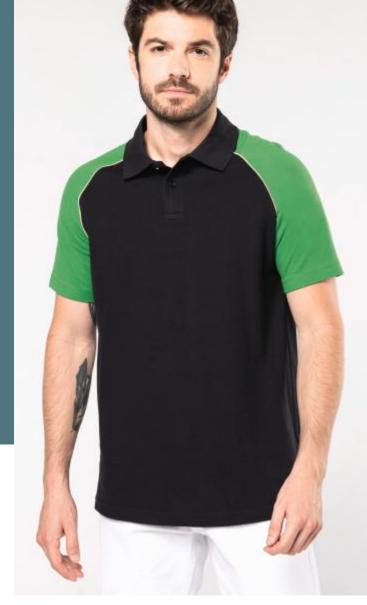

Bangladesh

KARIBAN

Sporty, casual look.

S - M - L - XL - XXL - 3XL - 4XL

🖾 🖄 🔯 🖂 🕅

Baseball > Short-sleeved polo s

Made from 100% cotton piqué, soft and comfortable.

100% cotton piqué. Ribbed collar with neck tape. Contrast raglan s Light Grey contrast piping at the armholes. 2-button matching plack

Grammage

200 gsm

Raglan sleeves and contrasting piping.

K226

needle finishing.

Certificates

TANDARD

Sizes