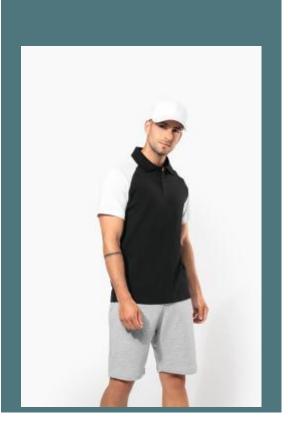

# **Baseball > Short-sleeved polo shirt**

Sporty, casual look.

Raglan sleeves and contrasting piping.

Made from 100% cotton piqué, soft and comfortable.

100% cotton piqué. Ribbed collar with neck tape. Contrast raglan sleeves with Light Grey contrast piping at the armholes. 2-button matching placket. Twin needle finishing.

#### Sizes

Grammage

S - M - L - XL - XXL - 3XL - 4XL

200 gsm

#### **Colours**

Green

Bordeaux /

Navy /

Orange /

/ Yellow

White / Black Royal Blue

Black / White