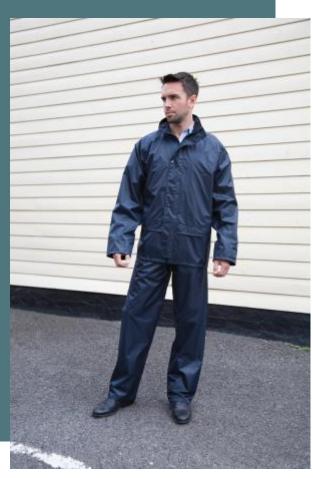

# **Rain Suit**

Optimum protection against bad weather.

Comfortable loose fit to layer with other garments.

Back vents (breathable).

100% Polyester with PVC coating. Waterproof 2000mm. Fully taped seams. Jacket: Integrated elasticated hood. Full front zip fastening. 2 spacious front pockets. Adjustable drawcord hem. Mesh ventilated on back. Inner elasticated storm cuff. Stud closing front storm flap. Trousers: elasticated waist band. 2 side pocket slots to access garment being worn under the trousers. Adjustable snap closing ankles.