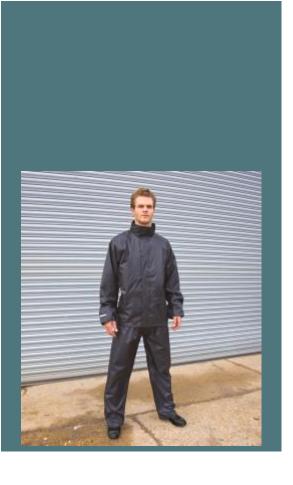

## **Rain Suit**

Optimum protection against bad weather.

Comfortable loose fit to layer with other garments.

Back vents (breathable).

100% Polyester with PVC coating. Waterproof 2000mm. Fully taped seams. Jacket: Integrated elasticated hood. Full front zip fastening. 2 spacious front pockets. Adjustable drawcord hem. Mesh ventilated on back. Inner elasticated storm cuff. Stud closing front storm flap. Trousers: elasticated waist band. 2 side pocket slots to access garment being worn under the trousers. Adjustable snap closing ankles.