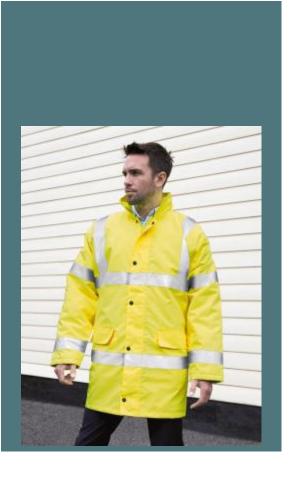

# **High-Viz Motorway Parka**

Heat retention.

Optimum protection against bad weather.

Wide fit and two-way fastening.

Outer: 300D PU coated Oxford polyester. Insulation: quilted PolarTherm™ polyester wadding. Lining: 190T diamond quilted 100% polyester. EN ISO 20471:2013 Class 3. GO/RT 3279 Issue 8:2013 Class 3 (orange only). Fully taped waterproof seams. Excellent warmth factor. Concealed foldaway hood with drawcord adjuster. Heavy duty two way full zip. Stud closing storm flap. 2 large storm flap covered pockets. 1 inner pocket. 50 mm sewn on safety tapes.

### **Colours**

Fluorescent Yellow