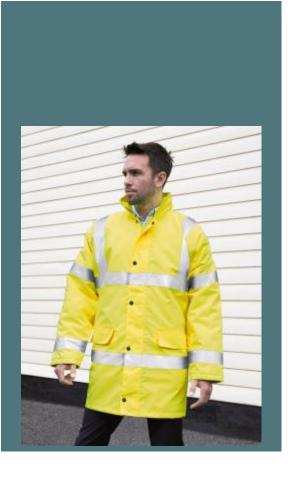

## **High-Viz Motorway Parka**

Heat retention.

Optimum protection against bad weather.

Wide fit and two-way fastening.

Outer: 300D PU coated Oxford polyester. Insulation: quilted PolarTherm™ polyester wadding. Lining: 190T diamond quilted 100% polyester. EN ISO 20471:2013 Class 3. GO/RT 3279 Issue 8:2013 Class 3 (orange only). Fully taped waterproof seams. Excellent warmth factor. Concealed foldaway hood with drawcord adjuster. Heavy duty two way full zip. Stud closing storm flap. 2 large storm flap covered pockets. 1 inner pocket. 50 mm sewn on safety tapes.