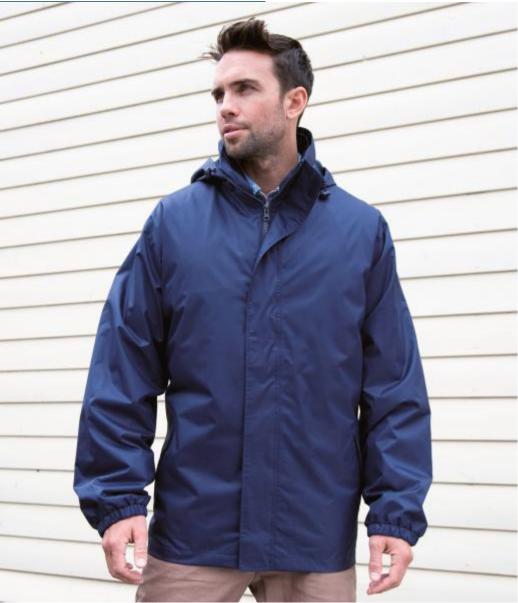

## 3-In-1 Jacket with qu **Bodywarmer**

Twin use possible (integrated bodywar Optimum protection against bad weath Resistant and hard-wearing.

Waterproof jacket/windbreaker outer: 100% 1 2000 coating. Lining: polyester mesh. Sleeve Fully taped seams. Black colour inner across bodywarmer: water-resistant. 100% diamond padding. Lining: 190T polyester taffeta. Stylis flaps. Inside right chest pocket on outer jacket collar. Fully zipped. Elasticated easy tear cuf pockets, Full length zip fastening. Easy care.