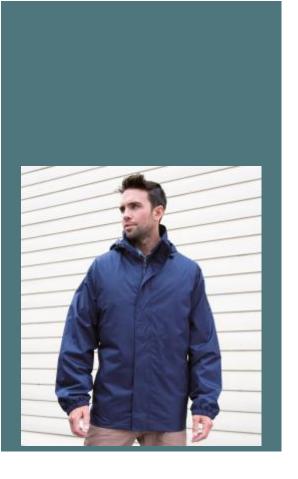

# 3-In-1 Jacket with quilted **Bodywarmer**

Twin use possible (integrated bodywarmer).

Optimum protection against bad weather.

Resistant and hard-wearing.

Waterproof jacket/windbreaker outer: 100% 190T polyester, with StormDri 2000 coating. Lining: polyester mesh. Sleeve lining: 100% polyester taffeta. Fully taped seams. Black colour inner across both outer colours. Inner bodywarmer: water-resistant. 100% diamond quilted 210T polyester. 140 gsm padding. Lining: 190T polyester taffeta. Stylish fit. 2 front pockets with storm flaps. Inside right chest pocket on outer jacket. Hood concealed inside the collar. Fully zipped. Elasticated easy tear cuff adjusters. Bodywarmer: 2 side pockets, Full length zip fastening. Easy care.