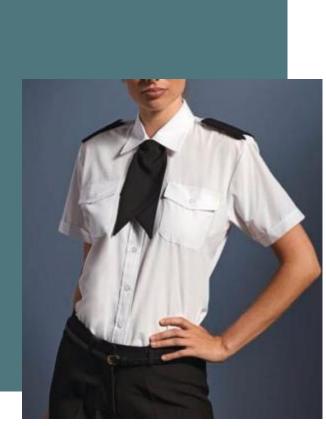

# Ladies' Short-Sleeved Pilot Shirt

Cotton poplin: smooth and resistant fabric.

Soft to the touch and comfortable to wear.

Two front flap pockets with practical buttons.

65% polyester/35% cotton poplin. Short sleeves. 2 front flap pockets. Pen pocket on left chest. Tabs for epaulettes on shoulders (epaulettes not included). Easy care.

#### Sizes

Grammage

8 UK - 10 UK - 12 UK - 14 UK - 16 UK - 115 gsm 18 UK

All rights reserved ©

| 1       | 8 UK - 18 UK |
|---------|--------------|
| Colours | €24.58       |