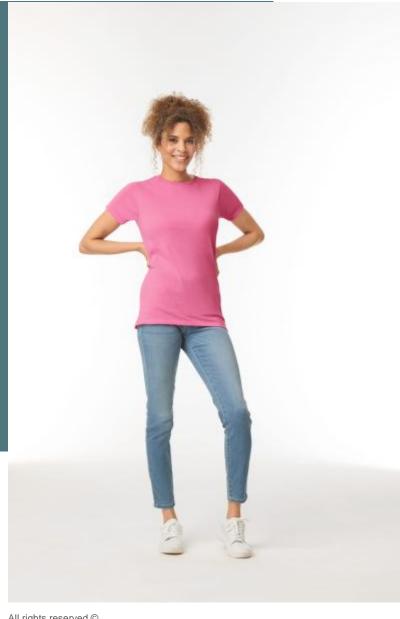

## Softstyle Crew Neck Ladies' T-s

Pre-shrunk cotton: resistant wash after wash.

Soft to the touch and comfortable to wear.

Detachable label easy to re-label.

100% ringspun preshrunk cotton (RS Sport Grey/Antique: 90% cott polyester - Heather colours: 35% cotton/65% polyester). Jersey kni neck and shoulders. Side seam construction with stylish tapered fit needle sleeve and bottom hems.

**Sizes** 

Grammage

S - M - L - XL - XXL - 3XL

144 - 153 gsm