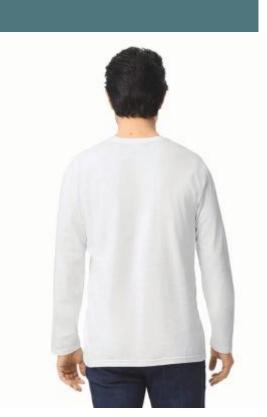

# **Men's Softstyle Long-Sleeved T-shirt**

Pre-shrunk cotton: resistant wash after wash.

Soft to the touch and comfortable to wear.

Detachable label easy to re-label.

100% preshrunk ringspun cotton (RS Sport Grey: 90% cotton/10% polyester). Jersey knit. Crew neck. Taped neck and shoulders. Hemmed sleeves. Twin needle stitching at the sleeves and hem. Tubular construction. Quarter-turned to eliminate centre crease.