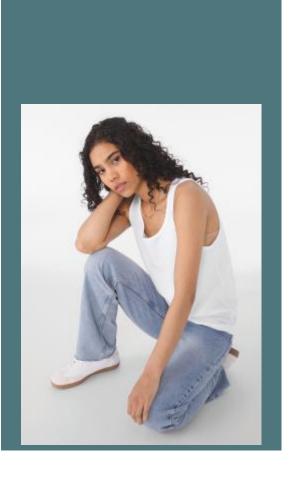

## **Unisex Tank Top**

Smooth and silky surface perfect for printing.

Resistant fabric that is soft and comfortable to wear.

Detachable label easy to re-label.

100% combed ringspun cotton (Triblend colours: 50% polyester/25% combed ringspun cotton/25% rayon; Neon colours: 52% combed ringspun cotton/48% polyester; Athletic Heather: 90% combed ringspun cotton/10% polyester). Side-seamed. Fitted style. Weight is an indication. Could vary according to different compositions.