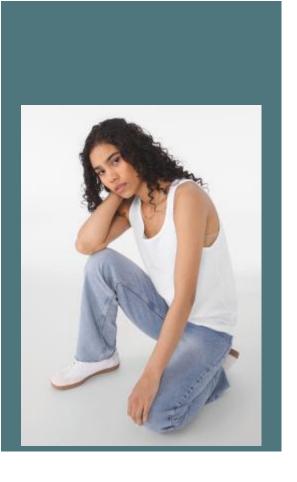

## **Unisex Tank Top**

Smooth and silky surface perfect for printing.

Resistant fabric that is soft and comfortable to wear.

Detachable label easy to re-label.

100% combed ringspun cotton (Triblend colours: 50% polyester/25% combed ringspun cotton/25% rayon; Neon colours: 52% combed ringspun cotton/48% polyester; Athletic Heather: 90% combed ringspun cotton/10% polyester). Side-seamed. Fitted style. Weight is an indication. Could vary according to different compositions.