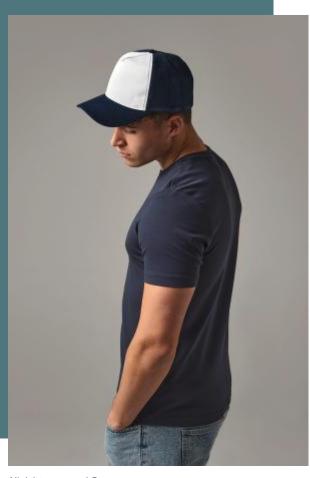

## **Vintage Snapback Trucker Cap**

Polyester front panel perfect for printing.

Breathable mesh.

Adjustable style.

100% polyester front panel. 100% polyester mesh rear panels. Padded front panel and peak. Retro style Snapback size adjuster.