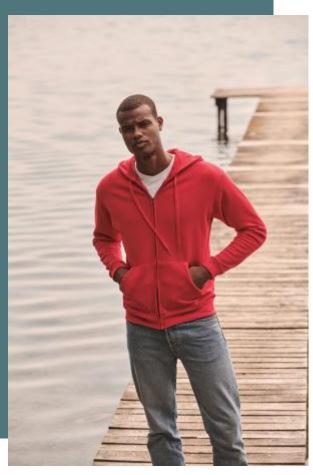

# Men's Classic Hooded Full Zip **Sweatshirt**

Excellent durability – does not lose its shape.

Soft and comfortable to wear.

Heather Grey 260 gsm. 80% cotton/20% polyester (Dark Heather Grey 60% cotton/40% polyester). Lined hood with self-coloured flat drawcord. Single jersey back neck tape. 2 front pouch pockets. Waist and cuff in cotton/Lycra® rib. Concealed zip.

## **Colours**

Dark

Grey

Heather

Grey

Red