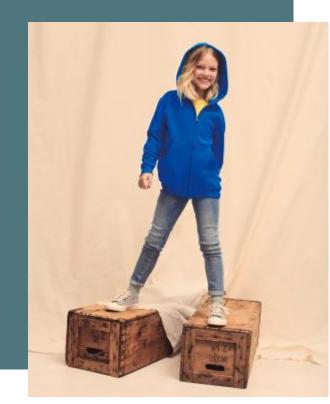

## Kids' Classic Hooded Sweatshirt Jacket

Excellent durability – does not lose its shape.

Soft and comfortable to wear.

Lined hood with no drawstring.

80% cotton/20% polyester. Single jersey back neck tape. Double fabric hood without draw cord, in-line with European childrenswear legislation. 2 front pouch pockets. Full zip front. Waist and cuff in cotton/Lycra® rib.