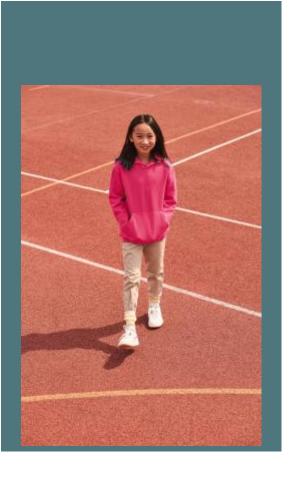

## **Kids' Classic Hooded Sweatshirt** (62-043-0)

Excellent durability - does not lose its shape.

Soft and comfortable to wear.

80% cotton/20% polyester. Front pouch pocket. Double fabric hood without draw cord, in line with European childrenswear legislation. Waist and cuff in cotton/Lycra® rib.