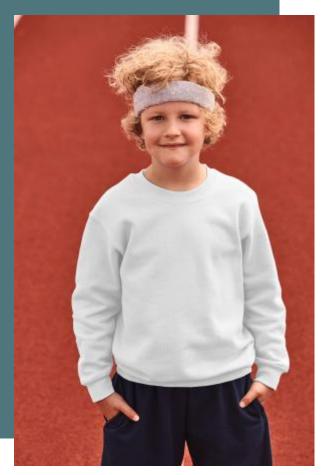

# **Kids' Classic Crew Neck Sweatshirt** (62-041-0)

Excellent durability – does not lose its shape.

Soft and comfortable to wear.

80% cotton/20% polyester. Shoulder to shoulder taping. Neck, waist and cuff in cotton/Lycra® rib.

#### Grammage

3/4 Y (3/4 ans) - 5/6 Y (5/6 ans) - 7/8 Y (7/8 ans) - 9/11 Y (9/11 ans) - 12/13 Y (12/13 ans) - 14/15 Y (14/15 ans) 280 gsm