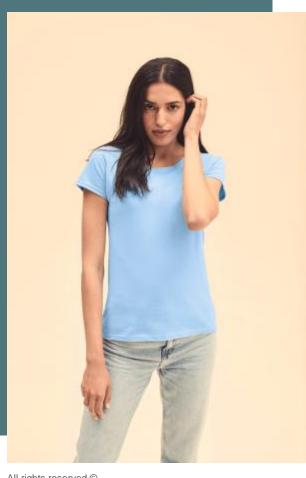

## Valueweight Ladies' T-shirt (61-372-0)

Soft and comfortable to wear.

Fine knit – perfect for printing.

100% cotton (Heather Grey: 97% cotton/3% polyester - other Heather colors 50 % cotton/50 % polyester). Shaped side seams for a feminine fit. Cotton/Lycra® feminine crew neck with neck tape.

**Sizes** 

Grammage

XS - S - M - L - XL - XXL

160 - 165 gsm