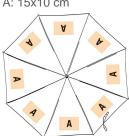

## KI2004

# Storm umbrella

Resistant to bad weather.

Lightweight, resistant fibre glass pole.

Polypropylene rib tips to prevent injury.

30" (76 cm) rib length storm umbrella in 210T polyester. Manual opening. Fibreglass shaft. Ethylene-vinyl acetate (EVA) handle. Polypropylene tips.

#### **Sizes**

One Size

#### **Dimensions**

73 cm x 128 cm x 100 cm x 128 cm











All rights reserved ©

| 1       | ONE SIZE |
|---------|----------|
| Colours | €16.44   |

### **Additional information**

| Logistic | Customs | code |
|----------|---------|------|
|          |         |      |

<u>10</u>

20

66019920

## Country of origin Decoration zone

China

A: 15x10 cm



### **Colours**







Orange









Slate Grey