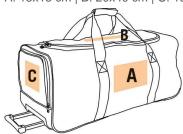

### **Additional information**

| Logistic | Customs code | Co |
|----------|--------------|----|
|          |              |    |

4

42029298

ountry of origin Decoration zone

China

A: 15x15 cm | B: 20x40 cm | C: 15x10 cm