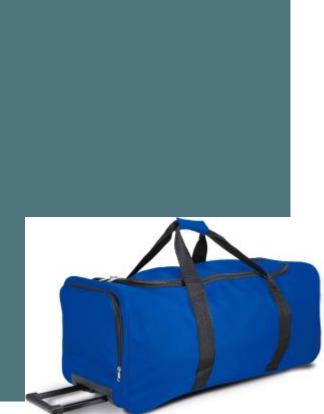

## KI0812 Sports trolley bag

Large opening on the top for immediate access.

Shoe storage compartment at the side to avoid soiling the inside of the bag.

Backing for greater sturdiness.

Large sports trolley bag with wheels in 600D polyester. Large top opening. Side pocket shoe holder. Webbing/strap all around the body.