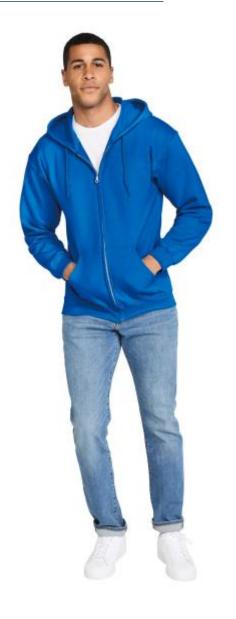

# Heavy Blend™ Men's Full Zip **Hooded Sweatshirt**

Air Jet thread – soft anti-pilling surface.

Cotton/polyester blend: comfort and resistance.

Detachable label easy to re-label.

50% cotton/50% polyester. Preshrunk fleece. Air Jet yarn for softer pilling. Set-in sleeves. Unlined hood with colour-matched drawstring Overlapped fabric across metal zipper allows full front printing. Pour Classic fit.

**Sizes** Grammage

S - M - L - XL - XXL - 3XL - 4XL - 5XL 271 gsm

## **Colours**

White

Red

Royal Blue

Orange

Carolina

Forest

Graphite