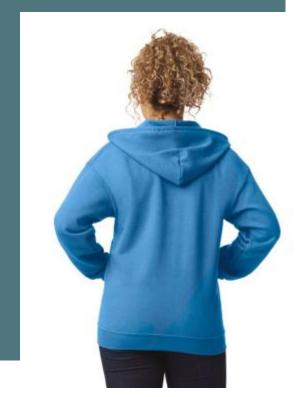

## Heavy Blend™ Men's Full Zip **Hooded Sweatshirt**

Air Jet thread - soft anti-pilling surface.

Cotton/polyester blend: comfort and resistance.

Detachable label easy to re-label.

50% cotton/50% polyester. Preshrunk fleece. Air Jet yarn for softer feel and no pilling. Set-in sleeves. Unlined hood with colour-matched drawstring. Overlapped fabric across metal zipper allows full front printing. Pouch pockets. Classic fit.