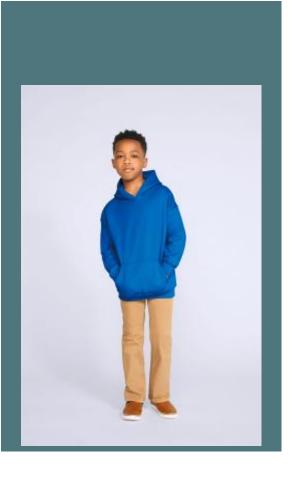

## Kids' Heavy Blend™ Hooded **Sweatshirt**

Air Jet thread - soft anti-pilling surface.

Cotton/polyester blend: comfort and resistance.

Detachable label easy to re-label.

50% cotton/50% polyester. Preshrunk brushed fleece inner. Air Jet yarn for softer feel and no pilling. Set-in sleeves. 1x1 athletic rib with elastane. Pouch pocket. Lined hood. Twin needle stitching. Classic fit.

#### **Sizes** Grammage

3/4 years (XS) - 5/6 years (S) - 7/8 257 - 271 years (M) - 9/11 years (L) - 12/14 years gsm

All rights reserved ©