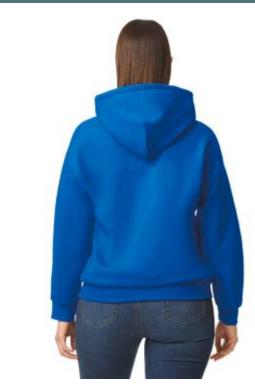

## **Dryblend Hooded Sweatshirt®**

DryBlend® breathable material.

Air Jet thread - soft anti-pilling surface.

Cotton/polyester blend: comfort and resistance.

50% cotton/50% DryBlend® polyester. Preshrunk fleece. Air jet yarn for softer feel and no pilling. Twin needle stitching. Pouch pocket. 1 x 1 rib with elastane. Classic fit.

Sizes

Grammage

S-M-L-XL-XXL

305 gsm