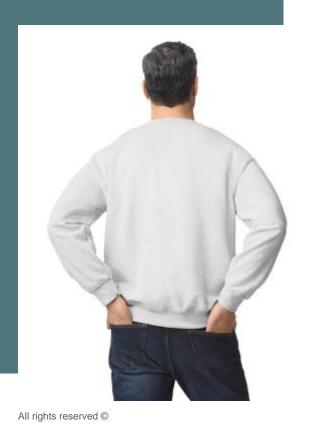

## **Dryblend Crew Neck Sweatshirt®**

DryBlend® breathable material.

Air Jet thread - soft anti-pilling surface

Cotton/polyester blend: comfort and resistance.

50% cotton/50% DryBlend® polyester. Preshrunk fleece. Air Jet yarn for softer feel and no pilling. Twin needle stitching. 1x1 rib with elastane. Classic fit.

Sizes

S-M-L-XL-XXL

Grammage

287 - 305 gsm