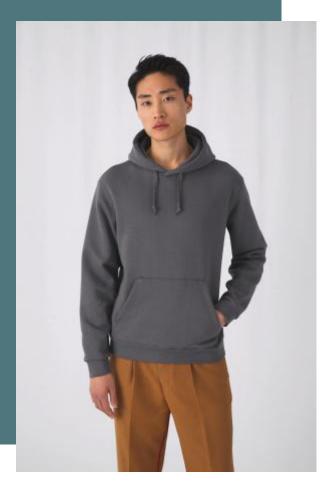

# **Hooded Sweatshirt**

Resistant fabric

Smooth surface perfect for printing.

Soft fleece that is comfortable to wear.

80% ringspun combed cotton/20% polyester. Brushed fleece inside. Lined hood with drawstring and metal eyelets. Cuffs and bottom hem in 1x1 rib with elastane. Front kangaroo pocket with reinforced seams. Shoulders and armholes with flatlock topstitch. Side seams.

# **Colours**

Heather Grey

Navy

Royal Blue Steel Grey