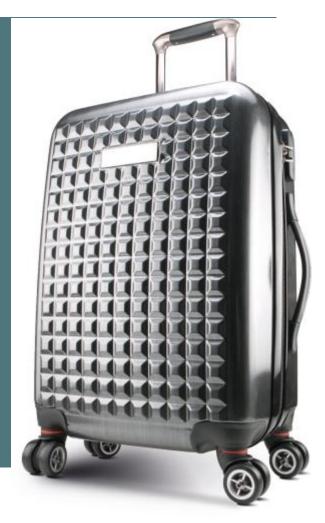

# **Extra large trolley suitcase**

Very high quality and exclusive design.

Large capacity and multiple accessories.

Decoration access on detachable metal plaque.

Heavy duty cabin size trolley suitcase in polycarbonate. Exclusive design. 4 double wheels. Organiser system. Side opening with secure combination lock. Removable metal plaque for easier decoration.

#### Sizes

One Size

#### Capacity

113 I

#### **Dimensions**

50 cm x 28 cm x 75 cm

All rights reserved ©