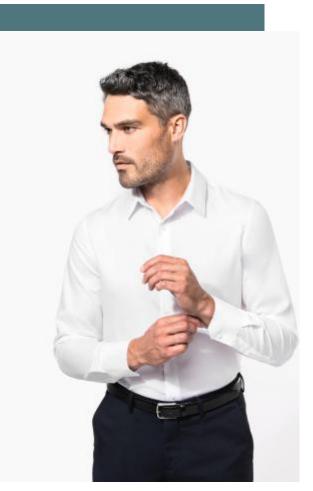

# **Colours**

White

Bright Sky

Black

**Additional information** 

Bangladesh

100% cotton micro twill. Non-iron fabric. Soft collar. Matching buttons. Double back yoke. Felled seams. Adjustable mitred button cuffs with button placket. 2 spare buttons. Shaped hem.

Men's fitted long-sleeved non-iron

# Sizes

shirt

### Grammage

115 gsm

XS - S - M - L - XL - XXL - 3XL - 4XL

Certificates

Modern, comfortable and elegant.

Slim fit that suits perfectly. Non-iron, easy-care fabric.