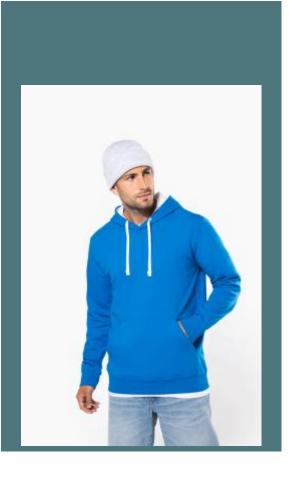

# Men's contrast hooded sweatshirt

Sporty, casual look two-tone hooded sweatshirt.

Made of brushed fleece for optimal comfort.

Earphone access in kangaroo pocket and at neck.

80% combed cotton/20% polyester (Oxford Grey: 76% combed cotton / 21% polyester / 3% viscose). Brushed fleece. Kangaroo pocket with earphone access. Ribbed cuffs and waistband. Contrast lined hood with drawcord.

**Sizes** 

Grammage

XS - S - M - L - XL - XXL - 3XL - 4XL

280 gsm

### **Colours**

Black / Fine Grey

Navy / Red

Black / Light Kelly Green

Orange /

White

Black / Light Royal Blue

Oxford Grey /