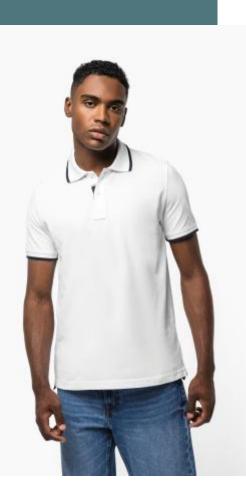

## Men's short-sleeved polo shirt

Contrasting finishes on sleeves and neckline.

Reinforced collar that can be worn up ("collar-up").

Made from 100% cotton piqué.

100% cotton piqué. Ribbed collar with contrast tipping and contrast undercollar (except White/ Navy : no contrast under the collar, only a thin red border under the placket). Contrast taped neck and side slits. 2 button placket with decorative print on undercollar. Ribbed cuffs with contrast tipping. Twin needle finishing at the hem. Stand-up collar - can be worn collar up or down.

### Colours

Turquoise /

White /

Navy

Navy /

White /

Light

Turquoise

White /